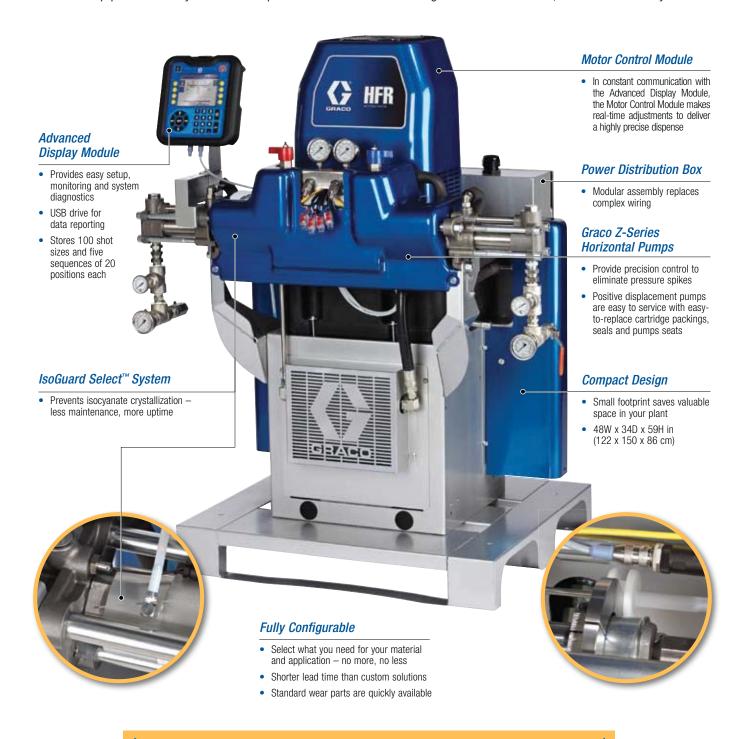

## **Graco HFR Metering System**

Fully configurable - simply select what you need for your material and application

## Modular design gives you exactly what you need

A modular design gives you the freedom and flexibility to configure the components that are essential for your specific application requirements — no more, no less. Standard configured equipment can be delivered to your door much faster than a custom solution. Plus it's easier to use and service than custom equipment because you use standard parts. And with Graco's established global distribution network, service is there when you need it.